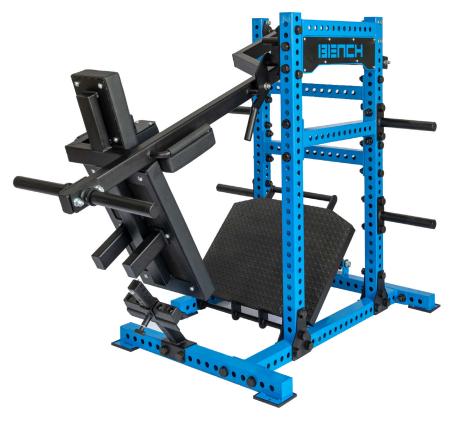

## **EXCEED Pendulum Squat**

#### **Description**

Introducing the Exceed Pendulum Squat! This sleek and sturdy piece of equipment is perfect for athletes who want to target their quads, glutes, and hamstrings in a safe and effective manner. With its easy-to-use adjustable foot plate and built-in safety features, users can feel confident pushing themselves to their limits. Plus, the plate loaded design allows for customizable resistance and maximum gains. Don't settle for a subpar when you can Exceed expectations and become a true quadzilla with the Bench Fitness Exceed Pendulum squat.