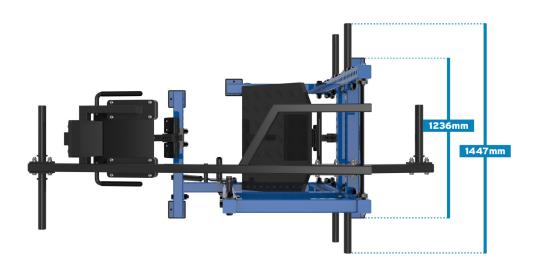

#### **Specifications**

| Material: | 75mm x 75mm steel tube frame |
|-----------|------------------------------|
| Length:   | 2440mm                       |
| Height:   | 1586mm                       |
| Width:    | 1447mm                       |
| Weight:   | 246kg                        |

### **Dimensions**