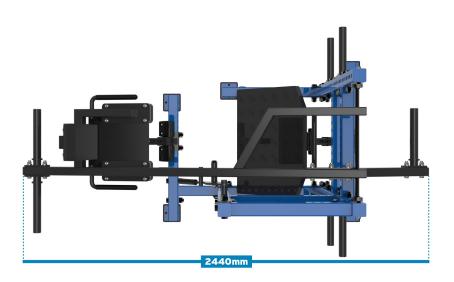

#### **Specifications**

| Material: | 75mm x 75mm steel tube frame |
|-----------|------------------------------|
| Length:   | 2440mm                       |
| Height:   | 1586mm                       |
| Width:    | 1447mm                       |
| Weight:   | 246kg                        |

### **Dimensions**