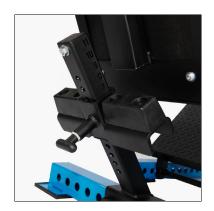

11 position stopper adjustment

Large checker plate foot platform

4 position angle foot plate adjustment