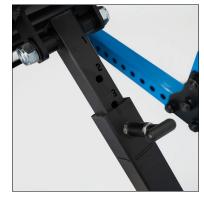

11 position stopper adjustment

Large checker plate foot platform

4 position angle foot plate adjustment