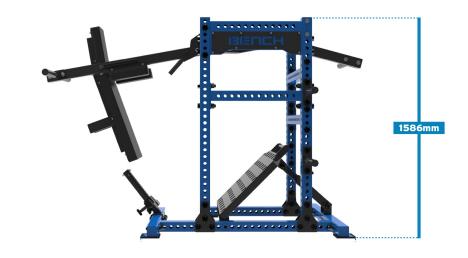

#### **Specifications**

| Material: | 75mm x 75mm steel tube frame |
|-----------|------------------------------|
| Length:   | 2440mm                       |
| Height:   | 1586mm                       |
| Width:    | 1447mm                       |
| Weight:   | 246kg                        |

### **Dimensions**