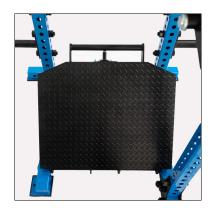

11 position stopper adjustment

Large checker plate foot platform

4 position angle foot plate adjustment